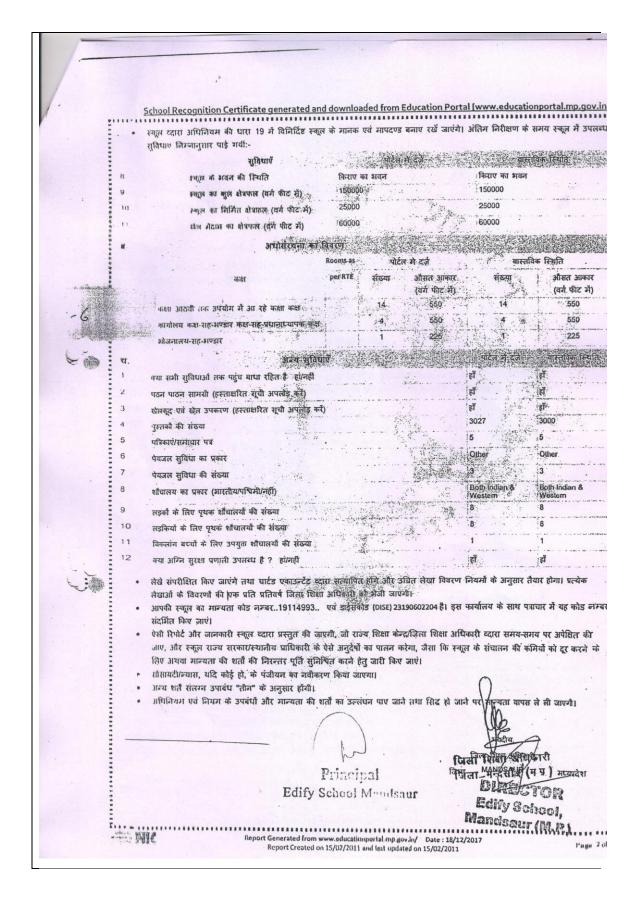

## E. School Infrastructure

- 1. Total Campus area of the School 7200 sq mtrs
- 2. No. and Size of Class rooms 20 (48.78 sq mtrs)
- 3. No. and size of Laboratories -

| # | Name of Laboratory    | Size in sq mtrs |
|---|-----------------------|-----------------|
| 1 | Physics Lab           | 70.23           |
| 2 | Chemistry Lab         | 70.23           |
| 3 | Biology Lab           | 70.23           |
| 4 | Computer Lab          | 48.78           |
| 5 | Mathematics Lab       | 48.78           |
| 6 | Composite Science Lab | 70.23           |

- 4. Internet Facility Yes
- 5. No. of Girls Toilet 15
- 6. No. of boys Toilets 20
- 7. Link of Youtube video https://youtu.be/EBnLFUZygow