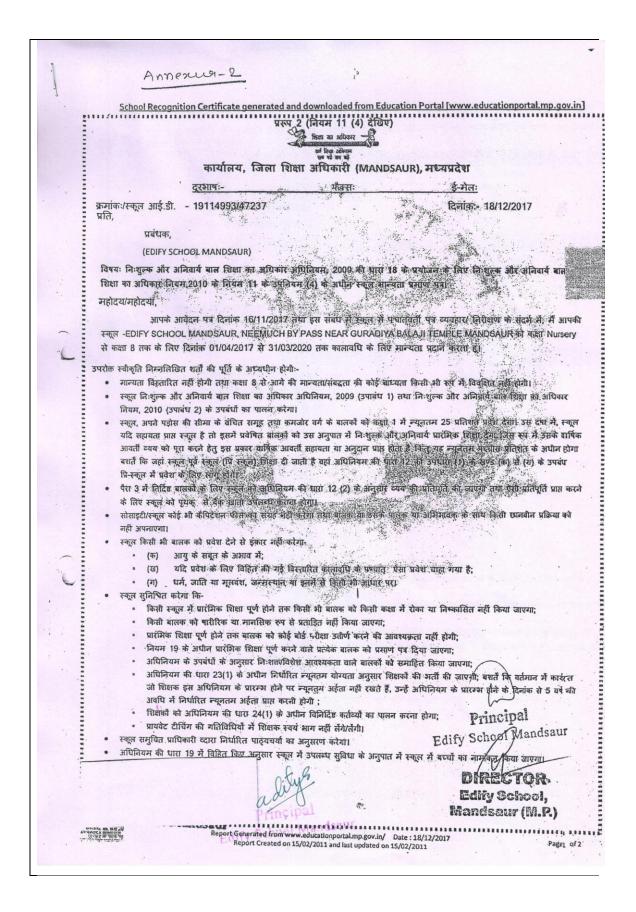

## B. Documents / Information

- 1. Copy of Affiliation Letter Annexure A
- 2. Copy of Society Certificate Annexure -B
- 3. Copy of NOC by MP board Annexure C
- 4. Copy of Recognition certificate Annexure C
- 5. Building Safety Certificate Annexure D
- 6. Fire Safety Certificate Annexure E
- 7. Copy of DEO certificate Annexure F
- 8. Water Health and Sanitation Certificate Annexure G

## Annexure – F

|          |         | MAT OF CERTIFICATE TO BE ISSUED BY THE DISTRICT EDUCATION OFFICER<br>ADY AFFILIATED WITH THE BOARD AND SEEKING EXTENSION/UPGRADATI<br>THE CENTRAL BOARD OF SECONDARY EDUCATION |                                                               |
|----------|---------|--------------------------------------------------------------------------------------------------------------------------------------------------------------------------------|---------------------------------------------------------------|
|          | (In ac  | cordance with School Safety Policy, 2016 issued by the NDMA, Manual of<br>Children in Schools developed by NCPCR and the National Buil                                         |                                                               |
|          | (This p | PART-A<br>part is to be filled-up by the school and to be produced before the District E<br>all supporting documents and certificates in original)                             | ducation Officer along with                                   |
|          | GENER   | AL INFORMATION                                                                                                                                                                 |                                                               |
|          | 1       | Affiliation Number allotted by CBSE to the school:                                                                                                                             | 1030830                                                       |
|          | 2       | Name of the School as per affiliation letter of CBSE:                                                                                                                          | Edify School                                                  |
|          | 3       | Address of the School:                                                                                                                                                         | Mandsaur Bypass Near<br>Guradiya Balaji Temple                |
| <u> </u> | 4       | Standard/level/class up to which the school is running:                                                                                                                        | Class 1 <sup>st</sup> to 12 <sup>th</sup>                     |
|          | 5       | Is the name and address of school in CBSE affiliation letter and State<br>NOC/Recognition/U-DISE same exactly the same                                                         | YES                                                           |
|          | 6       | U-DISE code allotted to the school:                                                                                                                                            | 23190602204                                                   |
|          | 7       | Name and address of the Trust/Society/ Company(under section-8) running the School as on date                                                                                  | Surana Education<br>Society                                   |
|          | 8       | Is the Trust/Society/ Company duly registered with the competent registering authority and the registration is valid as on date?                                               | YES                                                           |
|          | 9       | Purpose of present application:                                                                                                                                                | Extension                                                     |
|          | 10      | Location of school                                                                                                                                                             | Outside the<br>Municipal limits of<br>Mandsaur city.          |
|          | 10 A    | Has the school obtained Recognition Certificate from the State Government from class-1 to 8 <sup>th</sup> ?                                                                    | YES /                                                         |
|          | 11      | Number of Recognition Certificate from class-1 to 8 <sup>th</sup> and date of issue:                                                                                           | 19114993 / 47237                                              |
|          |         |                                                                                                                                                                                | Issuing Date -<br>18 <sup>th</sup> December 2017              |
|          | 12      | Is the School affiliated to any other board besides CBSE for Class-X or XII examinations?                                                                                      | NO                                                            |
|          |         | L'atil D                                                                                                                                                                       | The School is only<br>affiliated with CBSE<br>for X & XII.    |
|          |         | y School Mandsaur Principal<br>Edify School Mandsaur                                                                                                                           | कार्याट कर त. ह. 0, 1 री<br>विस्ता अधिकार<br>विस्ता-कन्द्रसीर |