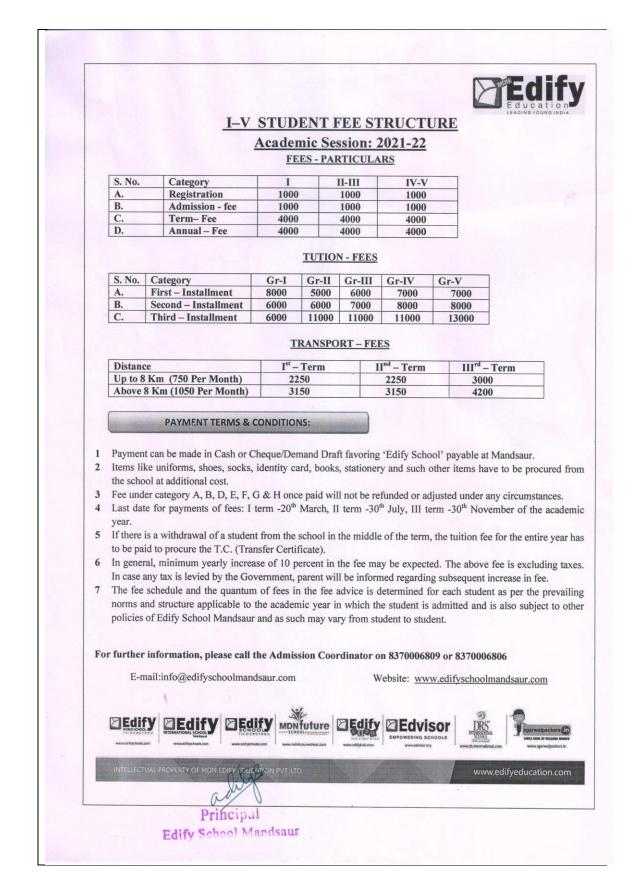

## VI – XII STUDENT FEE STRUCTURE Academic Session: 2021-22

# FEES - PARTICULARS

| S. No. | Category        | VI-VIII (CBSE) | IX-XII (CBSE) |
|--------|-----------------|----------------|---------------|
| A.     | Registration    | 1000           | 1000          |
| B.     | Admission - Fee | 1000           | 1000          |
| C.     | Term – Fee      | 4000           | 4000          |
| D.     | Annual – Fee    | 4000           | 4000          |

### **TUTION - FEES**

**TRANSPORT – FEES** 

| S. No. | Category             | Grade-VI | Grade-VII | Grade-VIII | Grade-IX-XII |
|--------|----------------------|----------|-----------|------------|--------------|
| A.     | First – Installment  | 12000    | 12000     | 12000      | 13000        |
| B.     | Second - Installment | 10000    | 10000     | 10000      | 11000        |
| C.     | Third – Installment  | 8000     | 8000      | 8000       | 8000         |

| Distance                    | I <sup>st</sup> – Term | II <sup>nd</sup> – Term | III <sup>rd</sup> – Term |
|-----------------------------|------------------------|-------------------------|--------------------------|
| Up to 8 Km (750 Per Month)  | 2250                   | 2250                    | 3000                     |
| Above 8 Km (1050 Per Month) | 3150                   | 3150                    | 4200                     |

#### PAYMENT TERMS & CONDITIONS:

1 Payment can be made in Cash or Cheque/Demand Draft favoring 'Edify School' payable at Mandsaur.

- 2 Items like uniforms, shoes, socks, identity card, books, stationery and such other items have to be procured from the school at additional cost.
- 3 Fee under category A, B, D, E, F, G & H once paid will not be refunded or adjusted under any circumstances.
- 4 Last date for payments of fees: I term -20th March, II term -30th July, III term -30th November of the academic year.

If there is a withdrawal of a student from the school in the middle of the term, the tuition fee for the entire year has 5 to be paid to procure the T.C. (Transfer Certificate).

6 In general, minimum yearly increase of 10 percent in the fee may be expected. The above fee is excluding taxes. In case any tax is levied by the Government, parent will be informed regarding subsequent increase in fee.

7 The fee schedule and the quantum of fees in the fee advice is determined for each student as per the prevailing norms and structure applicable to the academic year in which the student is admitted and is also subject to other policies of Edify School Mandsaur and as such may vary from student to student.

For further information, please call the Admission Coordinator on 8370006809 or 8370006806

| E-mail                   | l:info@edifysch                                                   | oolmandsaur                                  | r.com     | · W | ebsite: www.edi                                 | fyschoolman                                   | dsaur.com                                                                      |
|--------------------------|-------------------------------------------------------------------|----------------------------------------------|-----------|-----|-------------------------------------------------|-----------------------------------------------|--------------------------------------------------------------------------------|
| With a set of second set | MERCHIFY<br>INTERNATIONAL SCHOOL<br>Mattyon<br>Www.edfyschook.com | Echoous<br>THE MERICAN<br>WWW.echyschool.com | Monfuture |     | Edvisor<br>EMPOWERING SCHOOLS<br>WWW.200601.012 | DRS<br>INTEKS GOVE<br>Were desiremational com | Sagarwalpackers (F<br>Lines sock of Microsoft Winter<br>Switcaprivolgackers in |
| INTELLECTUAL             | PROPERTY OF MDN E                                                 |                                              | PVT. LTD. |     |                                                 | www.edi                                       | ifyeducation.con                                                               |
| E                        | Princi<br>dify School                                             |                                              | 117       |     |                                                 |                                               |                                                                                |