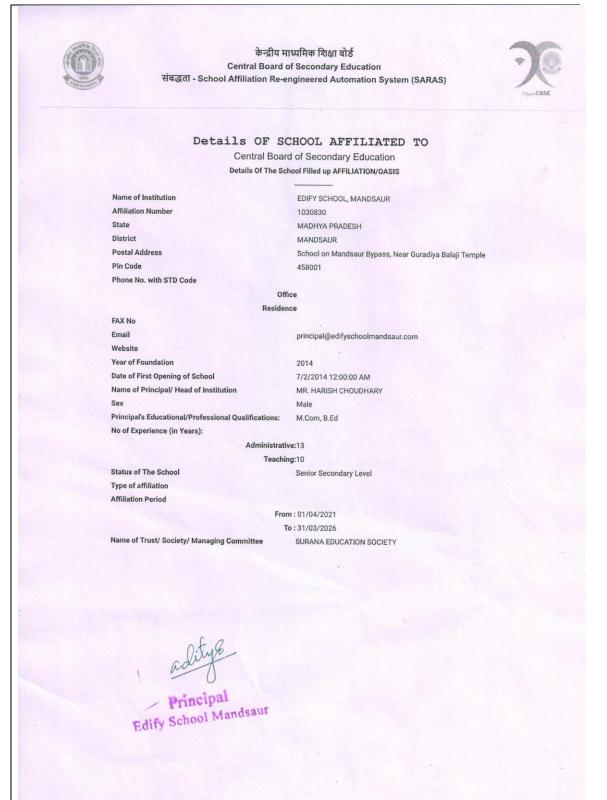

## A. General Information

- 1. School Name Edify School, Mandsaur
- 2. Affiliation Number 1030830
- 3. School Code 50795
- 4. **Complete Address with Pin Code** Edify School, Mandsaur Near Guradiya Balaji Temple Mhow Neemuch Bypass, Mandsaur 458001
- 5. Principal Name & Qualification Mr. Aditya Kumar (MBA, M.A., B.Ed.)
- 6. School email Id principaledifymandsaur@gmail.com
- 7. Contact Details 8370006804 / 05/06/09

## B. Documents / Information

- 1. Copy of Affiliation Letter Annexure A
- 2. Copy of Society Certificate Annexure -B
- 3. Copy of NOC by MP board Annexure C
- 4. Copy of Recognition certificate Annexure C
- 5. Building Safety Certificate Annexure D
- 6. Fire Safety Certificate Annexure E
- 7. Copy of DEO certificate Annexure F
- 8. Water Health and Sanitation Certificate Annexure G